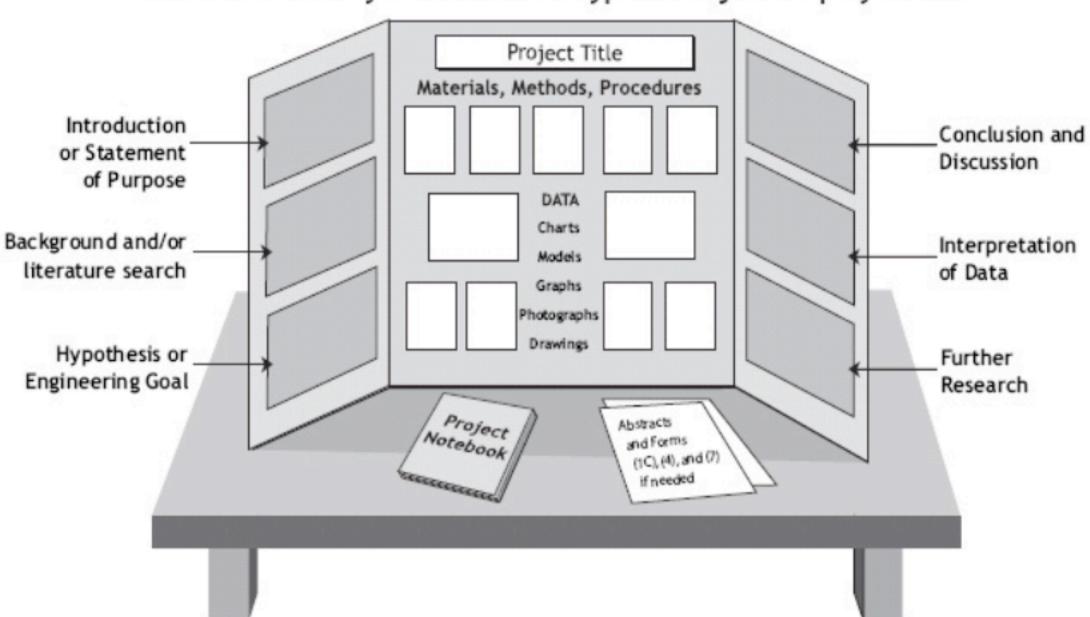

|
|            |            |            | Nasta viala :     |
|            |            |            | <u>Materials:</u> |
|            |            |            |                   |
|            |            |            |                   |
|            |            |            |                   |
|            |            |            |                   |
|            |            |            |                   |
|            |            |            | <u>Media:</u>     |
|            |            |            |                   |
|            |            |            |                   |
|            |            |            |                   |
|            |            |            |                   |
|            |            |            |                   |



Material Normally Included on a Typical Project Display Board